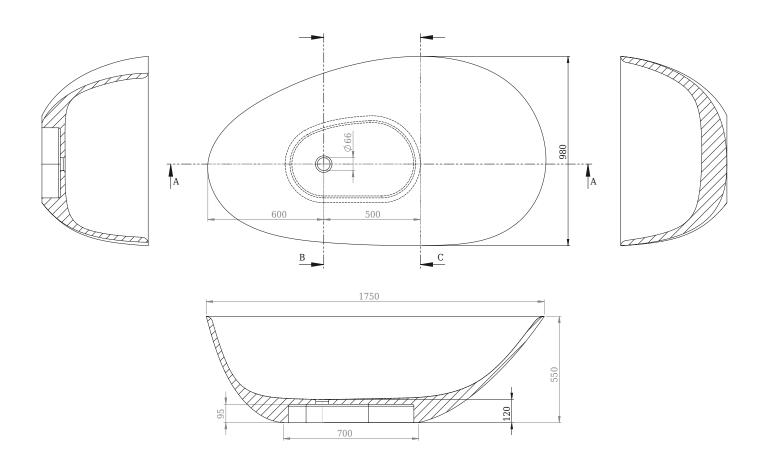

## Muschel bathtub

SKU: 40030040

Colour: Matte white
Litre: 250 overflow

**Size H/L/D:** 55cm / 175cm / 98cm

Weight: 220kg net

Please note that there may be a tolerance of  $\pm$  5mm as all products are hand sanded.