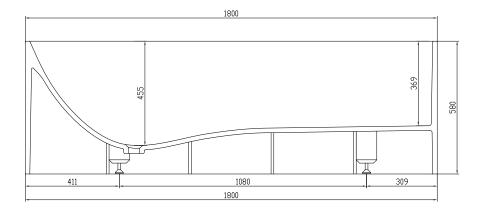

## Lövestad 180 bathtub

SKU: 40030010

Colour: Litre: Size H/L/D: Weight: Matte white 350 overflow 58cm / 180cm / 76cm 170kg net

Lövestad 180 bathtub details:

Classic rectangular bathtub with thin sharp edges and corners made of matte white solid Acovi® composite. The inside is in contrast to its hard exterior soft and specially designed with a chaise longue shaped bottom for maximum comfort. Lövestad bathtub is available in different sizes.