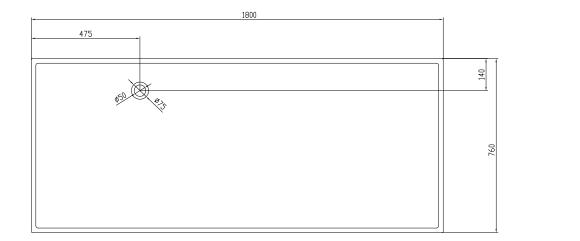

## Lövestad 180 bathtub

SKU: 40030010

Colour: Litre: Size H/L/D: Weight: Matte white 350 overflow 58cm / 180cm / 76cm 170kg net

Lövestad 180 bathtub details:

Classic rectangular bathtub with thin sharp edges and corners made of matte white solid Acovi® composite. The inside is in contrast to its hard exterior soft and specially designed with a chaise longue shaped bottom for maximum comfort. Lövestad bathtub is available in different sizes.