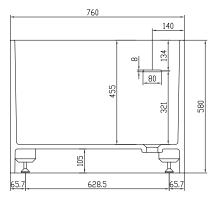

## Lövestad 180 bathtub

SKU: 40030010

Colour: Litre: Size H/L/D: Weight: Matte white 350 overflow 58cm / 180cm / 76cm 170kg net

Lövestad 180 bathtub details:

Classic rectangular bathtub with thin sharp edges and corners made of matte white solid Acovi® composite. The inside is in contrast to its hard exterior soft and specially designed with a chaise longue shaped bottom for maximum comfort. Lövestad bathtub is available in different sizes.